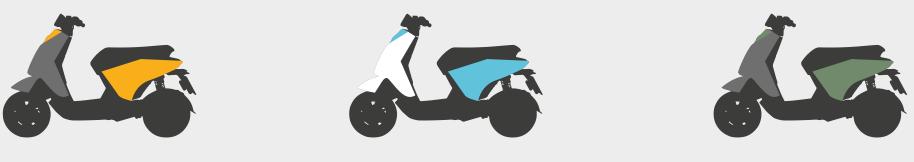

### **THORALL**

FOREVER GREY

FOREVER WHITE

FOREVER BLACK

Piaggio 1, 1+ and 1 Active is available in all 6 colors