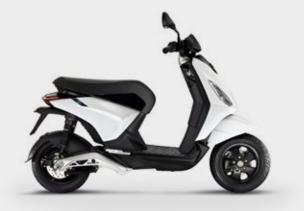

### **THORALL**

FOREVER GREY

FOREVER WHITE

FOREVER BLACK

Piaggio 1, 1+ and 1 Active is available in all 6 colors

### TECHNICAL SPECIFICATIONS

|                        | Piaggio 1                   | Piaggio 1+                   |                             |
|------------------------|-----------------------------|------------------------------|-----------------------------|
|                        | 45 km/h & 25 km/h           | only 45 km/h                 | Piaggio 1 Active            |
| Motor                  | 1.2 kW (1.34 kW peak)       | 1.2 kW (1.34 kW peak)        | 2.0 kW (3.0 kW peak)        |
| Battery                | 1.4 kWh                     | 2.3 kWh                      | 2.3 kWh                     |
| Brakes                 | Disc-Disc                   | Disc-Disc                    | CBS Disc-Disc               |
| Weight with batteries  | 85 kg                       | 90 kg                        | 94 kg                       |
| Range*                 | 55 @ Eco mode*<br>43 @ WMTC | 100 @ Eco mode*<br>68 @ WMTC | 85 @ Eco mode*<br>66 @ WMTC |
| Dimensions (L x W x H) | 1,680 x 750 x 1,080 mm      | 1.680 x 750 x 1.080 mm       | 1.680 x 750 x 1.080 mm      |
| Wheels (front - rear)  | 10′′ - 10′′                 | 10′′ - 10′′                  | 10'' - 10''                 |
| Max. Speed             | <b>45</b> km/h              | 45 km/h                      | 60 km/h                     |