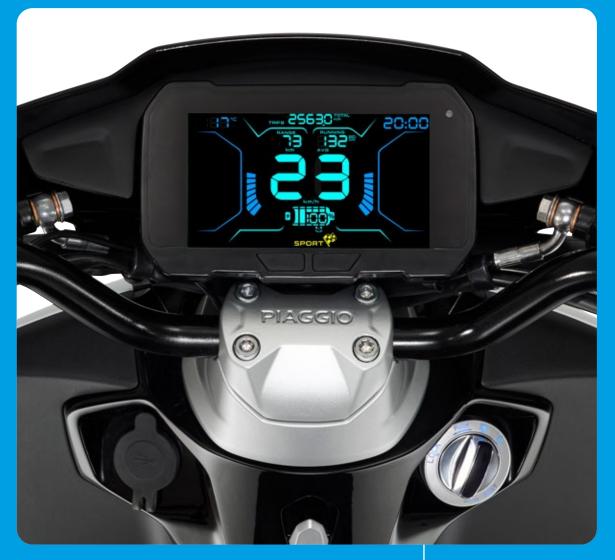

### IF YOU WANT TO BE FREE, MOVE TO YOUR BEAT

LIGHT UP YOUR ROAD CHARGE THE BATTERY AT HOME STORE YOUR HELMET UNDER THE SEAT

Choose your riding mode

ECO

SPORT REVERSE

SUNSHINE MIX

ARCTIC MIX

FOREST MIX