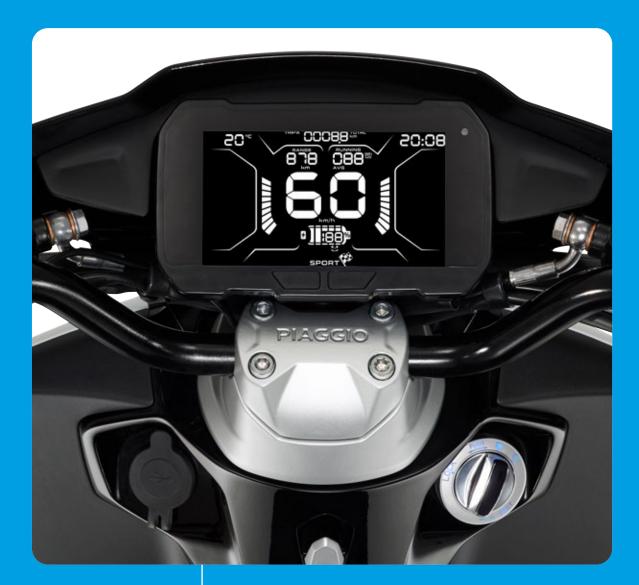

### IF YOU WANT TO BE FREE, MOVE TO YOUR BEAT

LIGHT UP YOUR ROAD CHARGE THE BATTERY AT HOME STORE YOUR HELMET UNDER THE SEAT

Choose your riding mode

ECO

SPORT REVERSE

SUNSHINE MIX

ARCTIC MIX

FOREST MIX