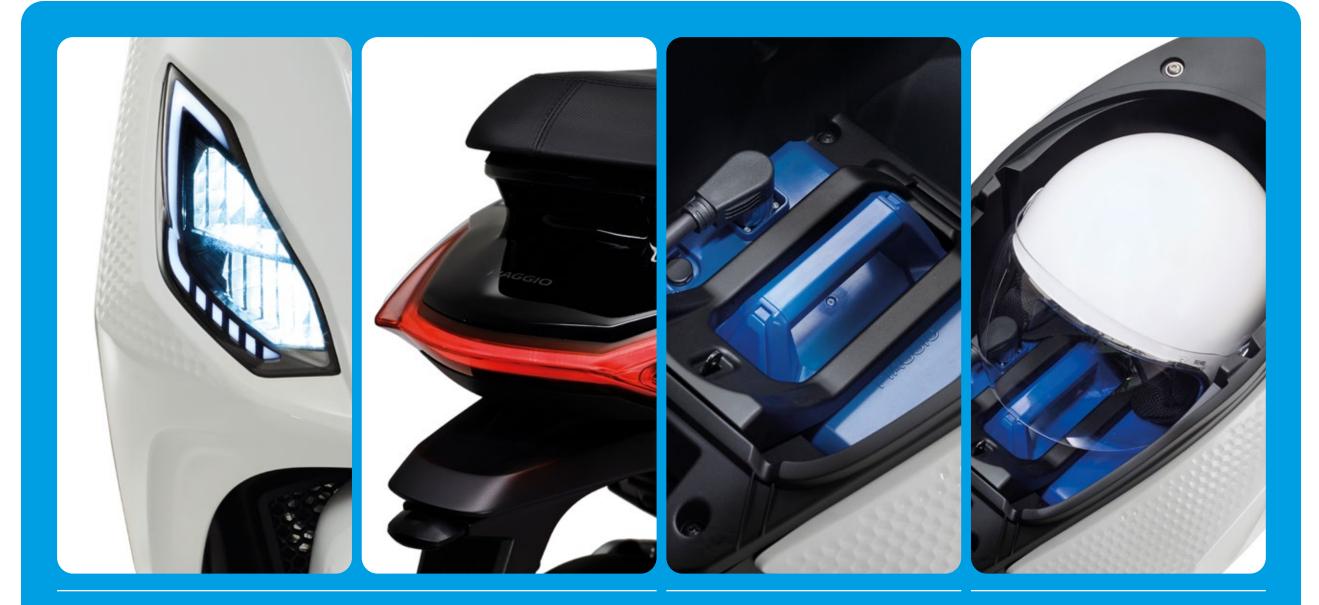

### IF YOU WANT TO BE FREE, MOVE TO YOUR BEAT

LIGHT UP YOUR ROAD CHARGE THE BATTERY AT HOME STORE YOUR HELMET UNDER THE SEAT

Choose your riding mode

ECO

SPORT REVERSE

SUNSHINE MIX

ARCTIC MIX

FOREST MIX