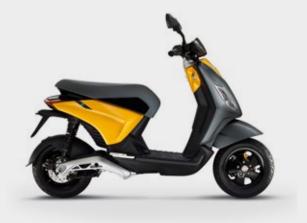

### **THORALL**

FOREVER GREY

FOREVER WHITE

FOREVER BLACK

Piaggio 1, 1+ and 1 Active is available in all 6 colors

### TECHNICAL SPECIFICATIONS

|                        | Piaggio 1                   | Piaggio 1+                   |                             |
|------------------------|-----------------------------|------------------------------|-----------------------------|
|                        | 45 km/h & 25 km/h           | only 45 km/h                 | Piaggio 1 Active            |
| Motor                  | 1.2 kW (1.34 kW peak)       | 1.2 kW (1.34 kW peak)        | 2.0 kW (3.0 kW peak)        |
| Battery                | 1.4 kWh                     | 2.3 kWh                      | 2.3 kWh                     |
| Brakes                 | Disc-Disc                   | Disc-Disc                    | CBS Disc-Disc               |
| Weight with batteries  | 85 kg                       | 90 kg                        | 94 kg                       |
| Range*                 | 55 @ Eco mode*<br>43 @ WMTC | 100 @ Eco mode*<br>68 @ WMTC | 85 @ Eco mode*<br>66 @ WMTC |
| Dimensions (L x W x H) | 1,680 x 750 x 1,080 mm      | 1.680 x 750 x 1.080 mm       | 1.680 x 750 x 1.080 mm      |
| Wheels (front - rear)  | 10′′ - 10′′                 | 10′′ - 10′′                  | 10'' - 10''                 |
| Max. Speed             | <b>45</b> km/h              | 45 km/h                      | 60 km/h                     |