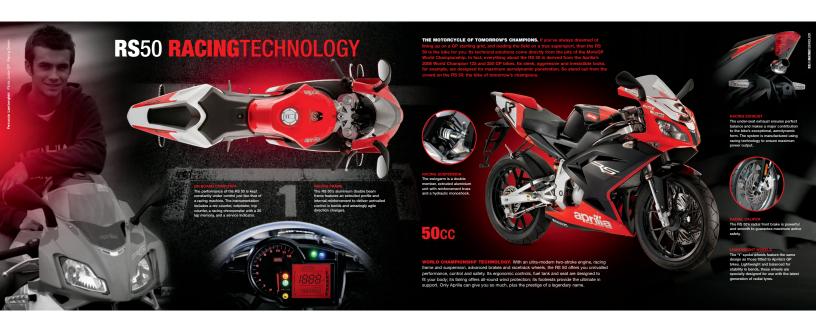

| Engine            | Liquid cooled, single cylinder two stroke.                                                | Front suspension | Upside down hydraulic fork, Ø 40 mm.                                       |
|-------------------|-------------------------------------------------------------------------------------------|------------------|----------------------------------------------------------------------------|
|                   | Aluminium cylinder with Nikasil coated liner.                                             |                  | Wheel travel 120 mm.                                                       |
|                   | Read valve intake. Separate lubrication.                                                  | Rear suspension  | Swingarm with asymmetric members in thin wall box section cast aluminium.  |
|                   | Homologated to Euro 3 standards.                                                          |                  | Hydraulic monoshock with adjustable spring preload.                        |
| Bore by stroke    | 54 x 54.5 mm                                                                              |                  | Wheel travel 120 mm                                                        |
| Displacement      | 124.8 cc                                                                                  | Front Brakes     | Floating Ø 320 mm disc.                                                    |
| Compression ratio | 12.5 ± 0.5 : 1                                                                            |                  | Radial caliper with four differential diameter pistons, Ø 32 mm – Ø 27 mm. |
| Carburettor       | Dell'Orto VHST Ø 28 mm                                                                    | Rear Brakes      | Single Ø 220 mm disc. Caliper with two Ø 30 mm pistons.                    |
| Ignition          | Electronic CDI ignition.                                                                  | Wheels           | Aluminium alloy.                                                           |
| Starting          | Electric.                                                                                 |                  | Front 3.00 x 17*;                                                          |
| Alternator        | 12 V = 180 W                                                                              |                  | rear 4,00 x 17*.                                                           |
| Lubrication       | Separate mixing with variable displacement, volumetric pump.                              | Tyres            | Tubeless radial.                                                           |
| Gearbox           | 6 speed.                                                                                  |                  | Front 110/70 17";                                                          |
|                   | 1 <sup>st</sup> 10/30 (0.33); 2 <sup>st</sup> 14/29 (0.48); 3 <sup>st</sup> 17/27 (0.63); |                  | rear 150/60 17".                                                           |
|                   | 4º 19/25 (0.76); 5º 21/24 (0.87); 6º 22/23 (0.67).                                        | Dimensions       | Overall length 1,955 mm                                                    |
| Primary drive     | Gearbox: 63/19 (3.31)                                                                     |                  | Overall width (at handlebars) 720 mm                                       |
| Final drive       | Chain: 17/40 (2.35)                                                                       |                  | Overall height (at windshield) 1,100 mm                                    |
| Clutch            | Multi-disc in oil bath.                                                                   |                  | Seat height 805 mm                                                         |
| Frame             | Sloping twin-spar frame in thin wall box section cast aluminium,                          |                  | Wheelbase 1,345 mm                                                         |
|                   | with reinforcement cross-ribbing.                                                         | Tank             | 14 litres (3.5 litre reserve)                                              |
|                   |                                                                                           |                  |                                                                            |
|                   |                                                                                           |                  |                                                                            |

| Engine type       | Liquid cooled, single cylinder two stroke.                                  | Frame         | Aluminium twin beam frame with extruded profiles and internal reinforcement. |
|-------------------|-----------------------------------------------------------------------------|---------------|------------------------------------------------------------------------------|
| Bore and stroke   | 39.86 x 40 mm                                                               | Front Brakes  | Radial caliper with two 28 mm opposed pistons;                               |
| Displacement      | 49.9 cc                                                                     |               | 300 mm Ø stainless steel disc;                                               |
| Compression ratio | 11.5:1                                                                      |               | braided brake hose.                                                          |
| Carburettor       | Dell'Orto PHVA Ø 17.5                                                       | Rear Brakes   | 180 mm stainless steel disc;                                                 |
| gnition           | Electronic C.D.I.                                                           |               | caliper with two 25 mm opposed pistons; braided brake hose.                  |
| Starting          | Electric                                                                    | Rims          | Light alloy 6 'Y' spokes.                                                    |
| Battery           | 12 V = 4 Ah                                                                 |               | Front: 2.75 x 17*.                                                           |
| Lubrication       | Automatic mixer.                                                            |               | Rear: 3.50 x 17".                                                            |
| Gearbox           | 6 speed. Ratios: 1= 11/34; 2= 15/30; 3= 18/27; 4= 20/24; 5= 22/23; 6= 23/22 | Tyres         | Tubeless radiali                                                             |
| Primary drive     | Gears. Ratio: 21/78                                                         |               | Front: 110/80 - 17".                                                         |
| Final drive       | Chain. Ratio: 14/53                                                         |               | Rear: 130/70 - 17".                                                          |
| Clutch            | Multi-plate.                                                                | Dimensions    | Overall length 1965 mm.                                                      |
| Exhaust emissions | Euro 2                                                                      |               | Overall width 720 mm.                                                        |
| Front suspension  | 40 mm upside down fork; wheel travel 120 mm.                                |               | Max height at windshield 1.100 mm.                                           |
| Rear suspension   | Double reinforced member aluminium swingarm with bracing arch;              |               | Seat height 810 mm.                                                          |
|                   | hydraulic monoshock;                                                        |               | Wheelbase 1,310.5 mm.                                                        |
|                   | wheel travel 110 mm.                                                        | Tank capacity | 13 litres.                                                                   |