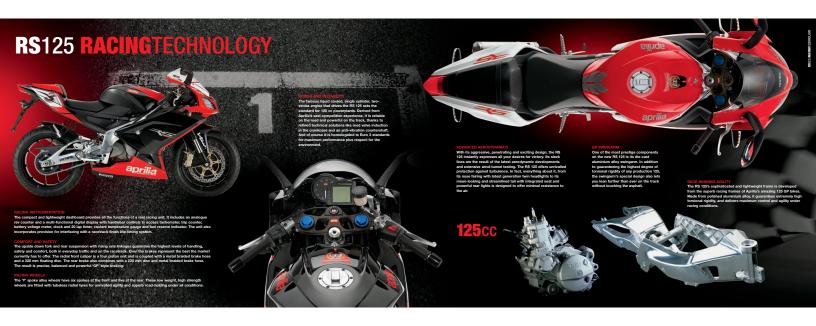

| Engine            | Liquid cooled, single cylinder two stroke.                                                | Front suspension | Upside down hydraulic fork, Ø 40 mm.                                       |
|-------------------|-------------------------------------------------------------------------------------------|------------------|----------------------------------------------------------------------------|
|                   | Aluminium cylinder with Nikasil coated liner.                                             |                  | Wheel travel 120 mm.                                                       |
|                   | Read valve intake. Separate lubrication.                                                  | Rear suspension  | Swingarm with asymmetric members in thin wall box section cast aluminium.  |
|                   | Homologated to Euro 3 standards.                                                          |                  | Hydraulic monoshock with adjustable spring preload.                        |
| Bore by stroke    | 54 x 54.5 mm                                                                              |                  | Wheel travel 120 mm                                                        |
| Displacement      | 124.8 cc                                                                                  | Front Brakes     | Floating Ø 320 mm disc.                                                    |
| Compression ratio | 12.5 ± 0.5 : 1                                                                            |                  | Radial caliper with four differential diameter pistons, Ø 32 mm – Ø 27 mm. |
| Carburettor       | Dell'Orto VHST Ø 28 mm                                                                    | Rear Brakes      | Single Ø 220 mm disc. Caliper with two Ø 30 mm pistons.                    |
| Ignition          | Electronic CDI ignition.                                                                  | Wheels           | Aluminium alloy.                                                           |
| Starting          | Electric.                                                                                 |                  | Front 3.00 x 17*;                                                          |
| Alternator        | 12 V = 180 W                                                                              |                  | rear 4,00 x 17*.                                                           |
| Lubrication       | Separate mixing with variable displacement, volumetric pump.                              | Tyres            | Tubeless radial.                                                           |
| Gearbox           | 6 speed.                                                                                  |                  | Front 110/70 17";                                                          |
|                   | 1 <sup>st</sup> 10/30 (0.33); 2 <sup>st</sup> 14/29 (0.48); 3 <sup>st</sup> 17/27 (0.63); |                  | rear 150/60 17".                                                           |
|                   | 4º 19/25 (0.76); 5º 21/24 (0.87); 6º 22/23 (0.67).                                        | Dimensions       | Overall length 1,955 mm                                                    |
| Primary drive     | Gearbox: 63/19 (3.31)                                                                     |                  | Overall width (at handlebars) 720 mm                                       |
| Final drive       | Chain: 17/40 (2.35)                                                                       |                  | Overall height (at windshield) 1,100 mm                                    |
| Clutch            | Multi-disc in oil bath.                                                                   |                  | Seat height 805 mm                                                         |
| Frame             | Sloping twin-spar frame in thin wall box section cast aluminium,                          |                  | Wheelbase 1,345 mm                                                         |
|                   | with reinforcement cross-ribbing.                                                         | Tank             | 14 litres (3.5 litre reserve)                                              |
|                   |                                                                                           |                  |                                                                            |
|                   |                                                                                           |                  |                                                                            |