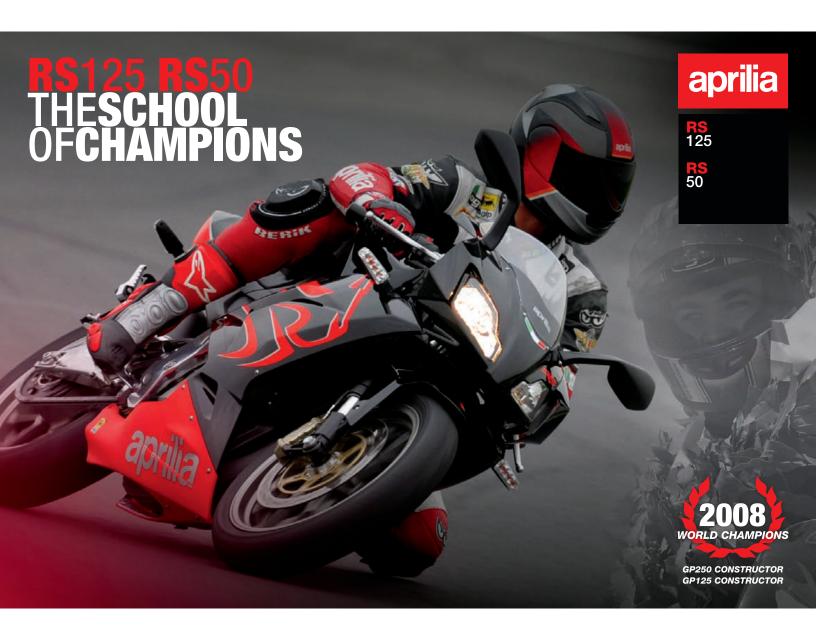

| Engine            | Liquid cooled, single cylinder two stroke.                                                | Front suspension | Upside down hydraulic fork, Ø 40 mm.                                       |
|-------------------|-------------------------------------------------------------------------------------------|------------------|----------------------------------------------------------------------------|
|                   | Aluminium cylinder with Nikasil coated liner.                                             |                  | Wheel travel 120 mm.                                                       |
|                   | Read valve intake. Separate lubrication.                                                  | Rear suspension  | Swingarm with asymmetric members in thin wall box section cast aluminium.  |
|                   | Homologated to Euro 3 standards.                                                          |                  | Hydraulic monoshock with adjustable spring preload.                        |
| Bore by stroke    | 54 x 54.5 mm                                                                              |                  | Wheel travel 120 mm                                                        |
| Displacement      | 124.8 cc                                                                                  | Front Brakes     | Floating Ø 320 mm disc.                                                    |
| Compression ratio | 12.5 ± 0.5 : 1                                                                            |                  | Radial caliper with four differential diameter pistons, Ø 32 mm – Ø 27 mm. |
| Carburettor       | Dell'Orto VHST Ø 28 mm                                                                    | Rear Brakes      | Single Ø 220 mm disc. Caliper with two Ø 30 mm pistons.                    |
| Ignition          | Electronic CDI ignition.                                                                  | Wheels           | Aluminium alloy.                                                           |
| Starting          | Electric.                                                                                 |                  | Front 3.00 x 17*;                                                          |
| Alternator        | 12 V = 180 W                                                                              |                  | rear 4,00 x 17*.                                                           |
| Lubrication       | Separate mixing with variable displacement, volumetric pump.                              | Tyres            | Tubeless radial.                                                           |
| Gearbox           | 6 speed.                                                                                  |                  | Front 110/70 17";                                                          |
|                   | 1 <sup>st</sup> 10/30 (0.33); 2 <sup>st</sup> 14/29 (0.48); 3 <sup>st</sup> 17/27 (0.63); |                  | rear 150/60 17".                                                           |
|                   | 4º 19/25 (0.76); 5º 21/24 (0.87); 6º 22/23 (0.67).                                        | Dimensions       | Overall length 1,955 mm                                                    |
| Primary drive     | Gearbox: 63/19 (3.31)                                                                     |                  | Overall width (at handlebars) 720 mm                                       |
| Final drive       | Chain: 17/40 (2.35)                                                                       |                  | Overall height (at windshield) 1,100 mm                                    |
| Clutch            | Multi-disc in oil bath.                                                                   |                  | Seat height 805 mm                                                         |
| Frame             | Sloping twin-spar frame in thin wall box section cast aluminium,                          |                  | Wheelbase 1,345 mm                                                         |
|                   | with reinforcement cross-ribbing.                                                         | Tank             | 14 litres (3.5 litre reserve)                                              |
|                   |                                                                                           |                  |                                                                            |
|                   |                                                                                           |                  |                                                                            |

| Engine type       | Liquid cooled, single cylinder two stroke.                                  | Frame         | Aluminium twin beam frame with extruded profiles and internal reinforcement. |
|-------------------|-----------------------------------------------------------------------------|---------------|------------------------------------------------------------------------------|
| Bore and stroke   | 39.86 x 40 mm                                                               | Front Brakes  | Radial caliper with two 28 mm opposed pistons;                               |
| Displacement      | 49.9 cc                                                                     |               | 300 mm Ø stainless steel disc;                                               |
| Compression ratio | 11.5:1                                                                      |               | braided brake hose.                                                          |
| Carburettor       | Dell'Orto PHVA Ø 17.5                                                       | Rear Brakes   | 180 mm stainless steel disc;                                                 |
| gnition           | Electronic C.D.I.                                                           |               | caliper with two 25 mm opposed pistons; braided brake hose.                  |
| Starting          | Electric                                                                    | Rims          | Light alloy 6 'Y' spokes.                                                    |
| Battery           | 12 V = 4 Ah                                                                 |               | Front: 2.75 x 17*.                                                           |
| Lubrication       | Automatic mixer.                                                            |               | Rear: 3.50 x 17".                                                            |
| Gearbox           | 6 speed. Ratios: 1= 11/34; 2= 15/30; 3= 18/27; 4= 20/24; 5= 22/23; 6= 23/22 | Tyres         | Tubeless radiali                                                             |
| Primary drive     | Gears. Ratio: 21/78                                                         |               | Front: 110/80 - 17".                                                         |
| Final drive       | Chain. Ratio: 14/53                                                         |               | Rear: 130/70 - 17".                                                          |
| Clutch            | Multi-plate.                                                                | Dimensions    | Overall length 1965 mm.                                                      |
| Exhaust emissions | Euro 2                                                                      |               | Overall width 720 mm.                                                        |
| Front suspension  | 40 mm upside down fork; wheel travel 120 mm.                                |               | Max height at windshield 1.100 mm.                                           |
| Rear suspension   | Double reinforced member aluminium swingarm with bracing arch;              |               | Seat height 810 mm.                                                          |
|                   | hydraulic monoshock;                                                        |               | Wheelbase 1,310.5 mm.                                                        |
|                   | wheel travel 110 mm.                                                        | Tank capacity | 13 litres.                                                                   |