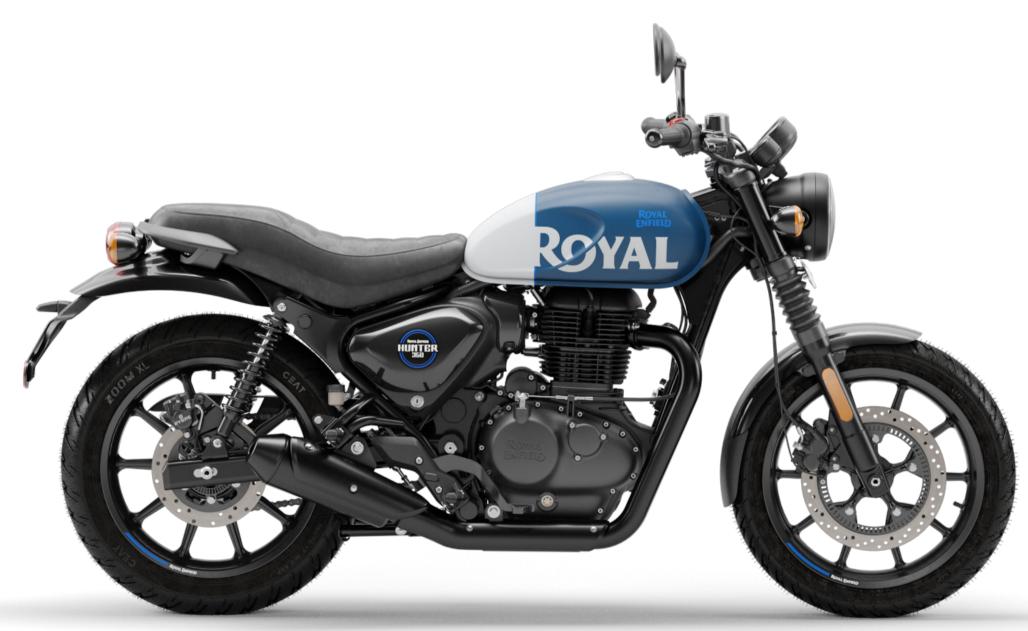

## ROYAL ENFIELD

**Frame** 

Frame type Twin Downtube Spine Frame

**Dimensions** 

Weight in running order (Kg.)

Wheelbase (mm)

Seat height (mm)

Ground clearance (mm)

181

790

150.5

Length x width x height (mm)

**Engine** 

Number of cylinders 1

Bore x stroke (mm) 75 x 85.5 Cooling System Air-Oil Cooled

Displacement (cc) 349

Injection system ECU controlled

Valve gear / valves per cylinder 2 Compression ratio 2 9.5:1

Maximum power (Kw/HP-rpm) 14.87kW@6100 rpm

Maximum speed (mph) 114 km/h

Maximum torque (Nm/rpm) 27Nm@4000 rpm

CO2 emission (g/km) 64.03

Idle rpm

Noise Emission 76.1 dB(A) @ 3050 rpm?

Clutch Wet Multiplate

Secondary transmission Chain

Gearbox 5 Speed Constant Mesh

Starting System Electric

Engine Oil SAE 15W50 API SL Jaso MA2 Semi-synthetic

**Chassis an